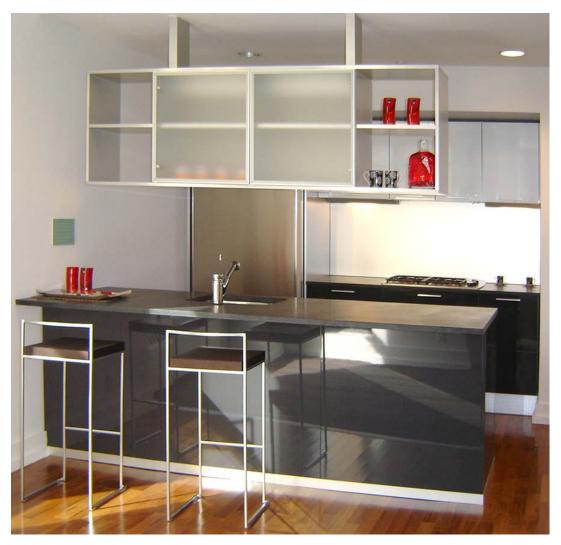

stone-1

stone-2

lacquer-1

metal-1

CHOICE Marina

faucet

**Master Bedroom** 

wood floor-1