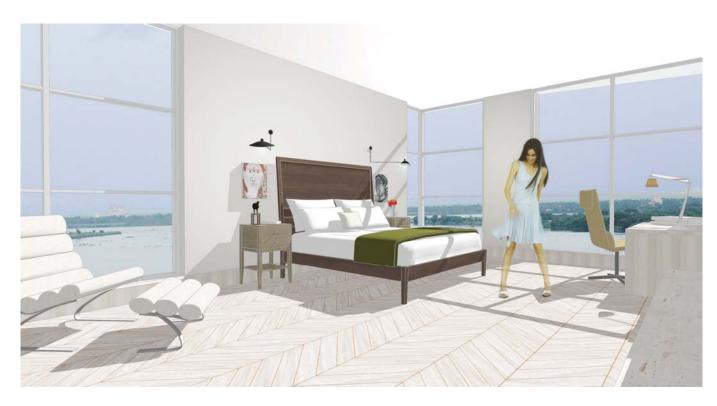

Family Room

stone-8

wood C

mood

faucet

**Master Bedroom Wardrobe** 

wood floor-2

**Master Bedroom and Wardrobe** 