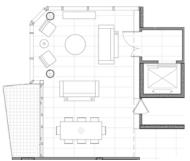

Orion

(D)

One Charlotte at the Westin

()

One Madison Park

Bathroom Faucet AXOR Citterio

Bath Mixer MASSAUD

**Entry Foyer** 