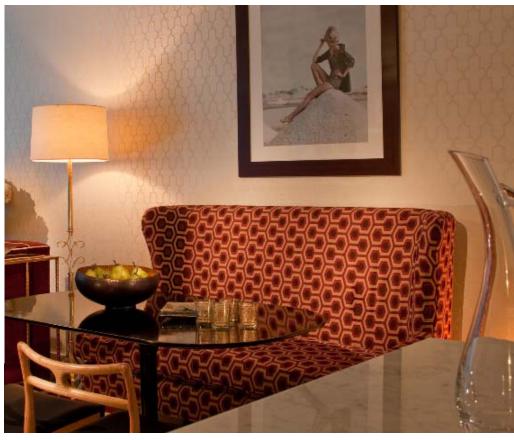

stone-

mother of pearl inlay

wood-1

Living/ Dining Room

stone-

mother of pearl inlay

wood-1

paint-1

stone-1

stone-2

lacquer-1

metal-1

CHOICE Marina

faucet

**Master Bedroom** 

wood floor-1