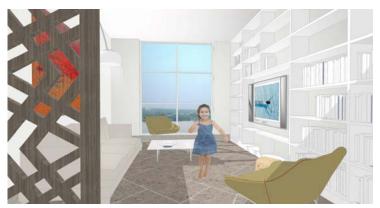

Family Room

stone-8

wood C

mood

faucet

**Master Bedroom Wardrobe** 

wood floor-2

**Master Bedroom and Wardrobe** 