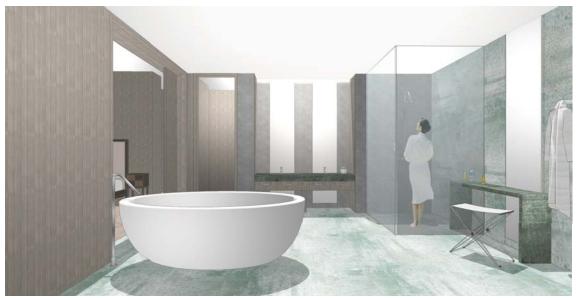

wood-1

aint-

nood

wood-1

**Master Bedroom with Millwork** 

**Master Bath** 

**Master Bath and Wardrobe** 

stone-3