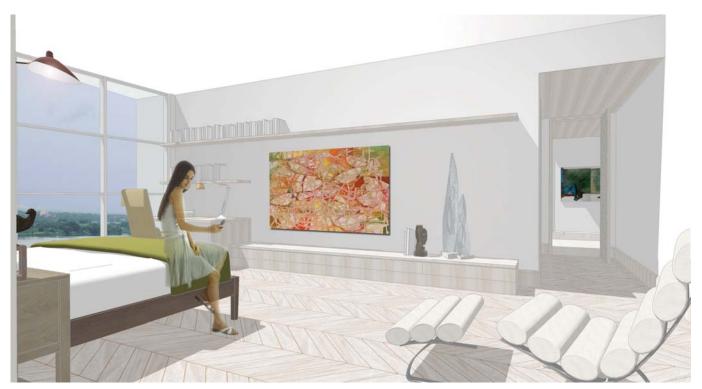

stone-1

stone-2

lacquer-1

metal-1

CHOICE Marina

faucet

**Master Bedroom** 

wood floor-1