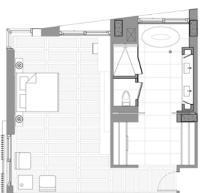

Orion

(D)

One Charlotte at the Westin

()

One Madison Park

Bathroom Faucet AXOR Citterio

Bath Mixer MASSAUD

**Entry Foyer** 

stone-

mother of pearl inlay

wood-1

Living/ Dining Room

stone-

mother of pearl inlay

wood-1

paint-1

stone-1

stone-2

lacquer-1

metal-1

CHOICE Marina

faucet

**Master Bedroom** 

wood floor-1

wood-1

aint-

nood

wood-1

**Master Bedroom with Millwork** 

**Master Bath** 

**Master Bath and Wardrobe** 

stone-3

stone-4

wood-1

metal-

Second Bath

Powder Room

Bathroom Faucet AXOR Citterio

Bath Mixer MASSAUD

stone-8