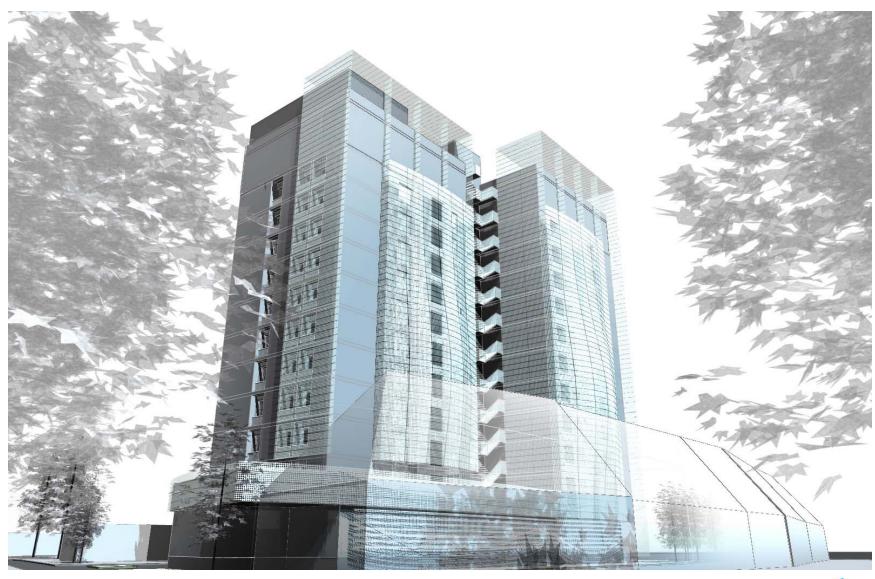

Orion



















































(D)

One Charlotte at the Westin





































()

One Madison Park





































































































































































Bathroom Faucet AXOR Citterio







Bath Mixer MASSAUD



















**Entry Foyer** 



stone-



mother of pearl inlay



wood-1











Living/ Dining Room



stone-



mother of pearl inlay



wood-1



paint-1















stone-1



stone-2



lacquer-1



metal-1

CHOICE Marina

faucet







**Master Bedroom** 



wood floor-1



wood-1



aint-



nood











wood-1









**Master Bedroom with Millwork** 







**Master Bath** 











**Master Bath and Wardrobe** 



stone-3



stone-4



wood-1



metal-









Second Bath









Powder Room































Bathroom Faucet AXOR Citterio







Bath Mixer MASSAUD





















stone-8



mother of pearl inlay



wood-2