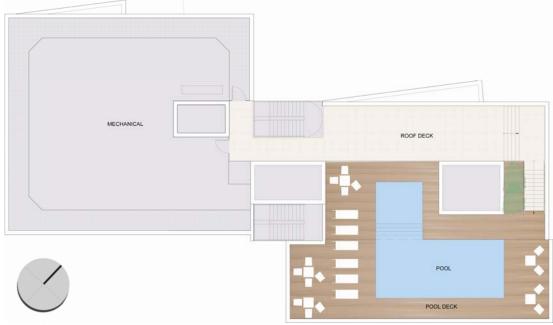

Orion



















































(D)

One Charlotte at the Westin





































()

One Madison Park





































































































































































Bathroom Faucet AXOR Citterio







Bath Mixer MASSAUD



















**Entry Foyer** 



stone-



mother of pearl inlay



wood-1











Living/ Dining Room



stone-



mother of pearl inlay



wood-1



paint-1















stone-1



stone-2



lacquer-1



metal-1

CHOICE Marina

faucet







**Master Bedroom** 



wood floor-1



wood-1



aint-



nood











wood-1









**Master Bedroom with Millwork** 







**Master Bath** 











**Master Bath and Wardrobe** 



stone-3



stone-4



wood-1



metal-









Second Bath









Powder Room































Bathroom Faucet AXOR Citterio







Bath Mixer MASSAUD





















stone-8



mother of pearl inlay



wood-2





**Entry Foyer