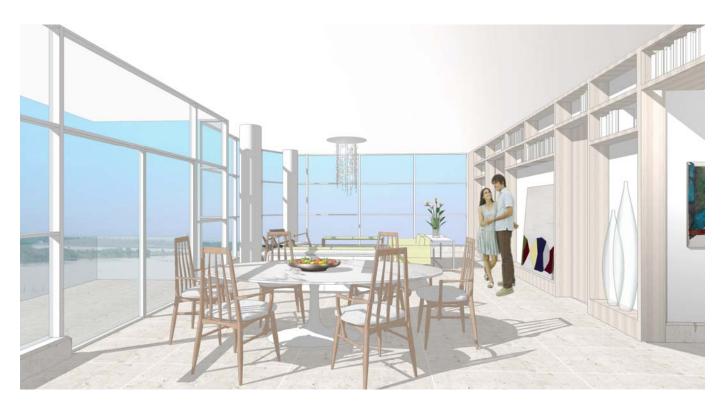

stone-

mother of pearl inlay

wood-1

Living/ Dining Room

stone-

mother of pearl inlay

wood-1

paint-1

mother of pearl inlay

wood-2

**Entry Foyer** 

Living/ Dining Room

stone-

mother of pearl inlay

wood-2

paint-