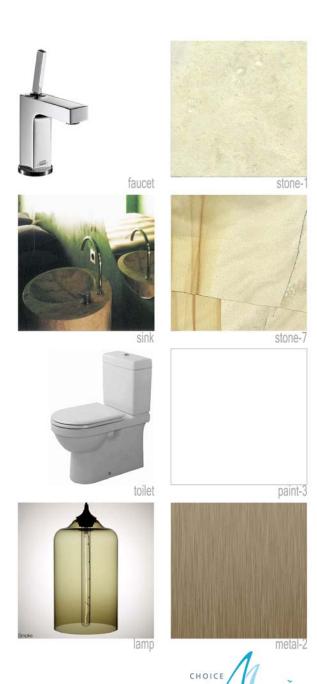

Orion

(D)

One Charlotte at the Westin

()

One Madison Park

Bathroom Faucet AXOR Citterio

Bath Mixer MASSAUD

**Entry Foyer** 

stone-

mother of pearl inlay

wood-1

Living/ Dining Room

stone-

mother of pearl inlay

wood-1

paint-1

stone-1

stone-2

lacquer-1

metal-1

CHOICE Marina

faucet

**Master Bedroom** 

wood floor-1

wood-1

aint-

nood

wood-1

**Master Bedroom with Millwork** 

**Master Bath** 

**Master Bath and Wardrobe** 

stone-3

stone-4

wood-1

metal-

Second Bath

Powder Room

Bathroom Faucet AXOR Citterio

Bath Mixer MASSAUD

stone-8