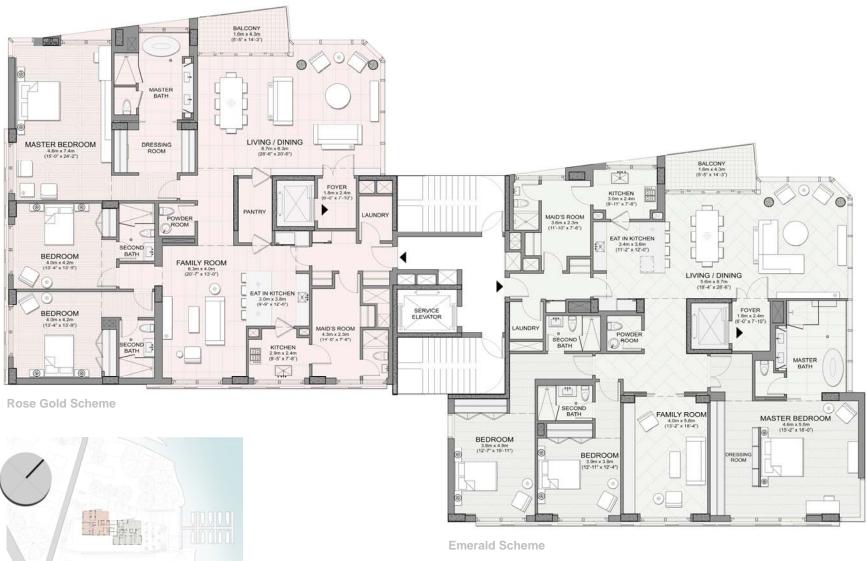

Orion

(D)

One Charlotte at the Westin

()

One Madison Park

Bathroom Faucet AXOR Citterio

Bath Mixer MASSAUD

**Entry Foyer** 