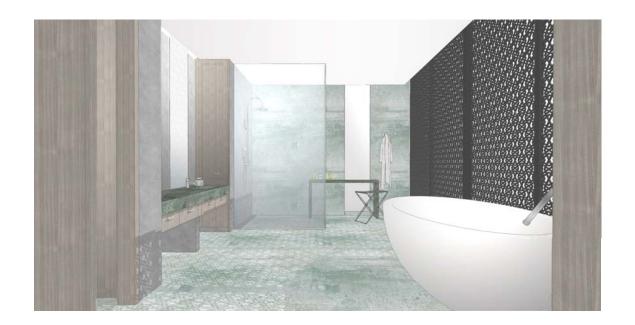

wood floor-2

wood-2

**Master Bath** 

stone-10

stone-1

stone-12

wood-

Second Bath