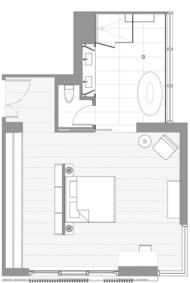

Family Room

stone-8

wood C

mood

faucet

**Master Bedroom Wardrobe** 

wood floor-2

**Master Bedroom and Wardrobe** 