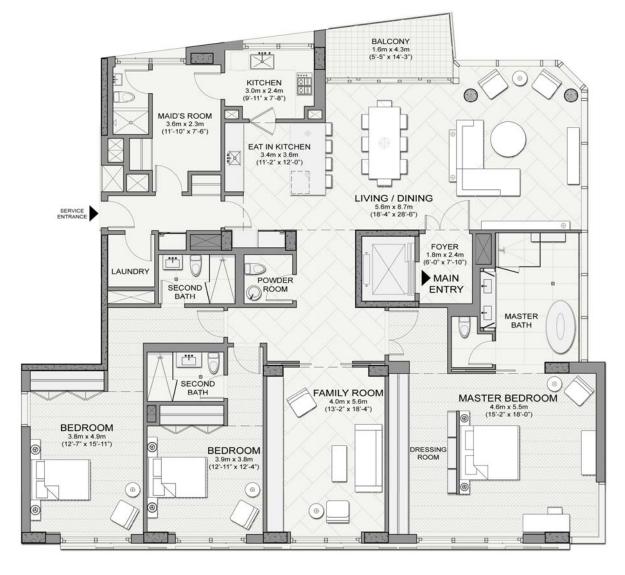

Orion

(D)

One Charlotte at the Westin

()

One Madison Park

Bathroom Faucet AXOR Citterio

Bath Mixer MASSAUD

**Entry Foyer** 

stone-

mother of pearl inlay

wood-1

Living/ Dining Room

stone-

mother of pearl inlay

wood-1

paint-1

stone-1

stone-2

lacquer-1

metal-1

CHOICE Marina

faucet

**Master Bedroom** 

wood floor-1

wood-1

aint-

nood

wood-1

**Master Bedroom with Millwork** 

**Master Bath** 

**Master Bath and Wardrobe** 

stone-3

stone-4

wood-1

metal-

Second Bath

Powder Room

Bathroom Faucet AXOR Citterio

Bath Mixer MASSAUD

stone-8