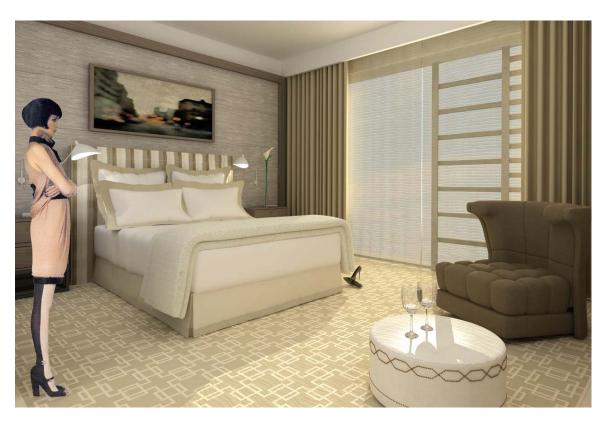

stone-1

stone-2

lacquer-1

metal-1

CHOICE Marina

faucet

**Master Bedroom** 

wood floor-1