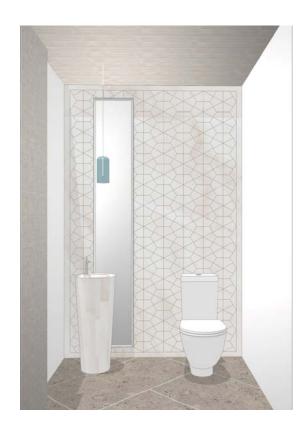

wood-1









**Master Bedroom with Millwork** 







**Master Bath** 











**Master Bath and Wardrobe** 



stone-3



stone-4



wood-1



metal-









Second Bath









Powder Room































Bathroom Faucet AXOR Citterio







Bath Mixer MASSAUD





















stone-8



mother of pearl inlay



wood-2





**Entry Foyer** 







Living/ Dining Room



stone-



mother of pearl inlay



wood-2



paint-











Family Room



stone-8





wood C



mood













faucet

















**Master Bedroom Wardrobe** 





wood floor-2

















**Master Bedroom and Wardrobe** 



wood floor-2



wood-2















**Master Bath** 





















stone-10



stone-1



stone-12



wood-









Second Bath









Powder Room











stone-



mother of pearl inlay



wood-2



naint-4



**Entry Foyer**