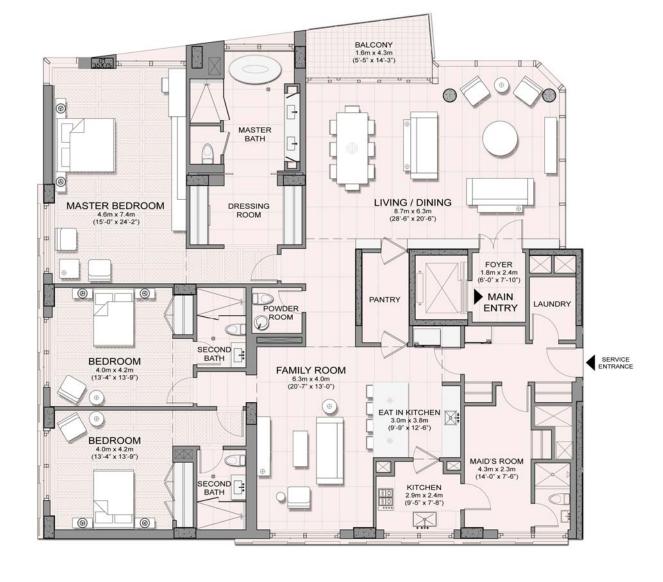

Orion

(D)

One Charlotte at the Westin

()

One Madison Park

Bathroom Faucet AXOR Citterio

Bath Mixer MASSAUD

**Entry Foyer** 

stone-

mother of pearl inlay

wood-1

Living/ Dining Room

stone-

mother of pearl inlay

wood-1

paint-1

stone-1

stone-2

lacquer-1

metal-1

CHOICE Marina

faucet

**Master Bedroom** 

wood floor-1

wood-1

aint-

nood

wood-1

**Master Bedroom with Millwork** 

**Master Bath** 

**Master Bath and Wardrobe** 

stone-3

stone-4

wood-1

metal-

Second Bath

Powder Room

Bathroom Faucet AXOR Citterio

Bath Mixer MASSAUD

stone-8