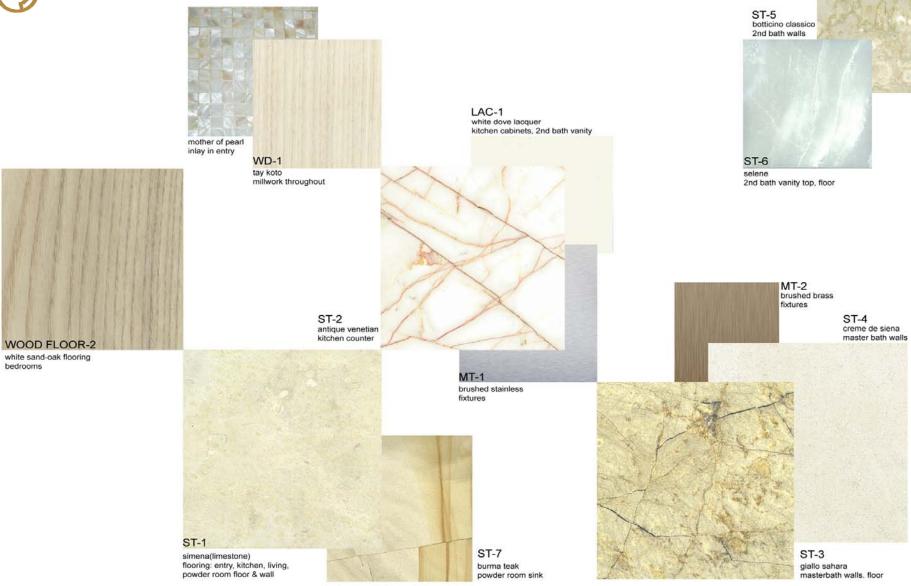

stone-

mother of pearl inlay

wood-1

Living/ Dining Room

stone-

mother of pearl inlay

wood-1

paint-1

stone-1

stone-2

lacquer-1

metal-1

CHOICE Marina

faucet

**Master Bedroom** 

wood floor-1

wood-1

aint-

nood

wood-1

**Master Bedroom with Millwork** 

**Master Bath** 

**Master Bath and Wardrobe** 

stone-3

stone-4

wood-1

metal-

Second Bath

Powder Room

Bathroom Faucet AXOR Citterio

Bath Mixer MASSAUD

stone-8

wood floor-2

wood-2

**Master Bath** 

stone-10

stone-1

stone-12

wood-

Second Bath