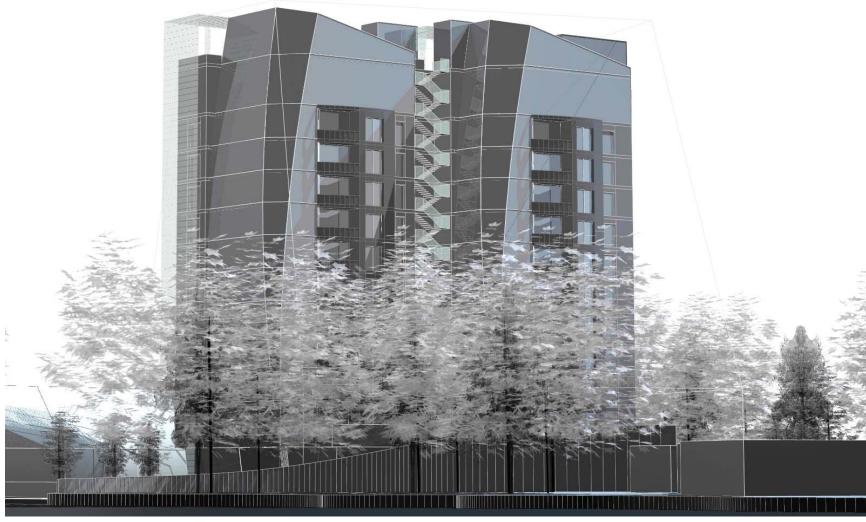

Orion



















































(D)

One Charlotte at the Westin





































()

One Madison Park





































































































































































Bathroom Faucet AXOR Citterio







Bath Mixer MASSAUD



















**Entry Foyer** 



stone-



mother of pearl inlay



wood-1











Living/ Dining Room



stone-



mother of pearl inlay



wood-1



paint-1















stone-1



stone-2



lacquer-1



metal-1

CHOICE Marina

faucet







**Master Bedroom** 



wood floor-1



wood-1



aint-



nood











wood-1









**Master Bedroom with Millwork** 







**Master Bath** 











**Master Bath and Wardrobe** 



stone-3



stone-4



wood-1



metal-









Second Bath









Powder Room































Bathroom Faucet AXOR Citterio







Bath Mixer MASSAUD





















stone-8



mother of pearl inla