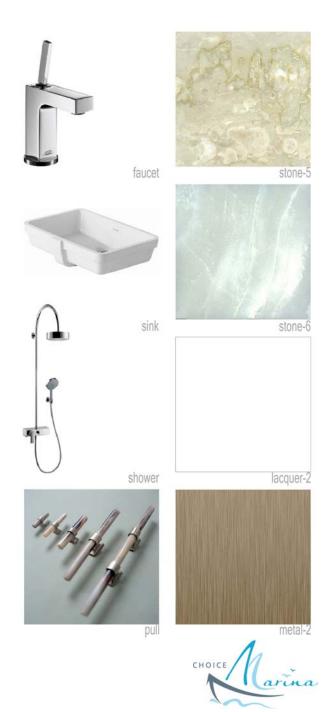

stone-4

wood-1

metal-

Second Bath

Powder Room

Bathroom Faucet AXOR Citterio

Bath Mixer MASSAUD

stone-8