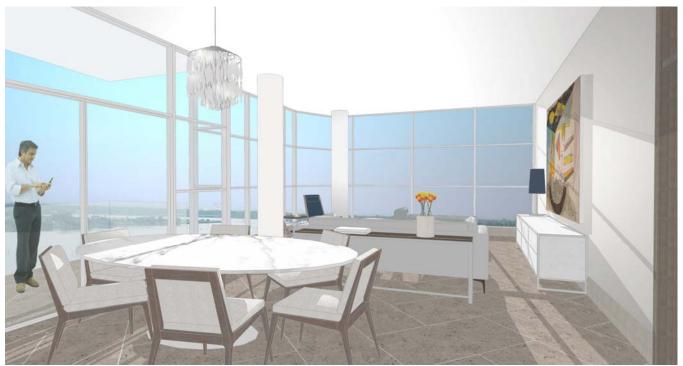

stone-

mother of pearl inlay

wood-1

Living/ Dining Room

stone-

mother of pearl inlay

wood-1

paint-1

mother of pearl inlay

wood-2

**Entry Foyer** 

Living/ Dining Room

stone-

mother of pearl inlay

wood-2

paint-