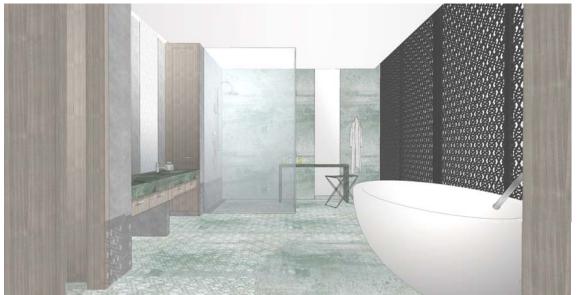

wood floor-2

wood-2

**Master Bath** 

stone-10

stone-1

stone-12

wood-

Second Bath