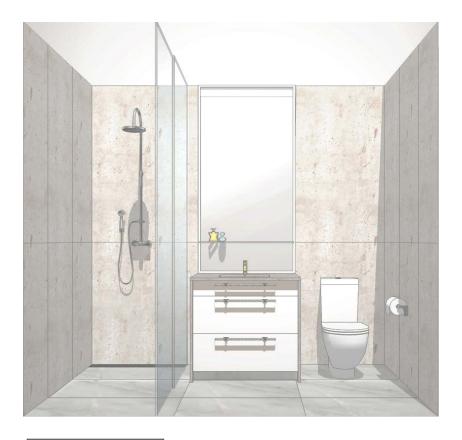

wood-1

aint-

nood

wood-1

**Master Bedroom with Millwork** 

**Master Bath** 

**Master Bath and Wardrobe** 

stone-3

stone-4

wood-1

metal-

Second Bath

Powder Room

Bathroom Faucet AXOR Citterio

Bath Mixer MASSAUD

stone-8