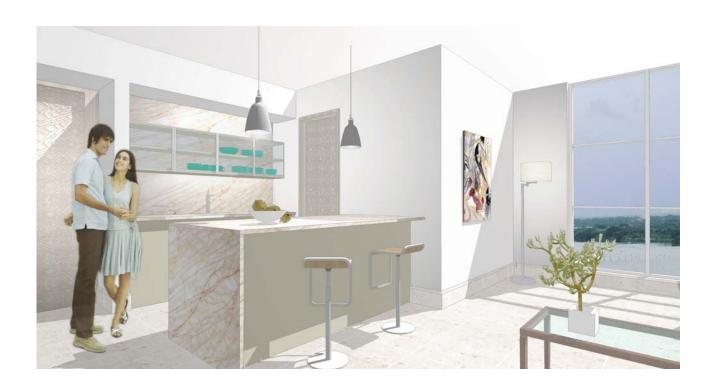

stone-1

stone-2

lacquer-1

metal-1

CHOICE Marina

faucet

**Master Bedroom** 

wood floor-1