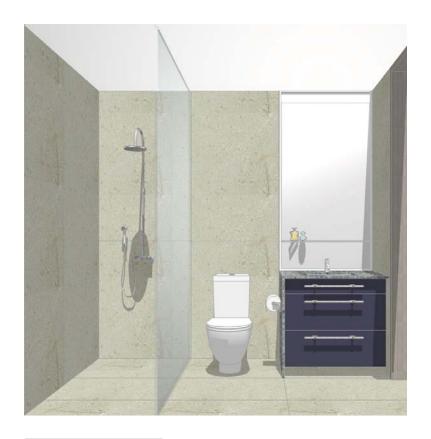

wood floor-2

wood-2

**Master Bath** 

stone-10

stone-1

stone-12

wood-

Second Bath