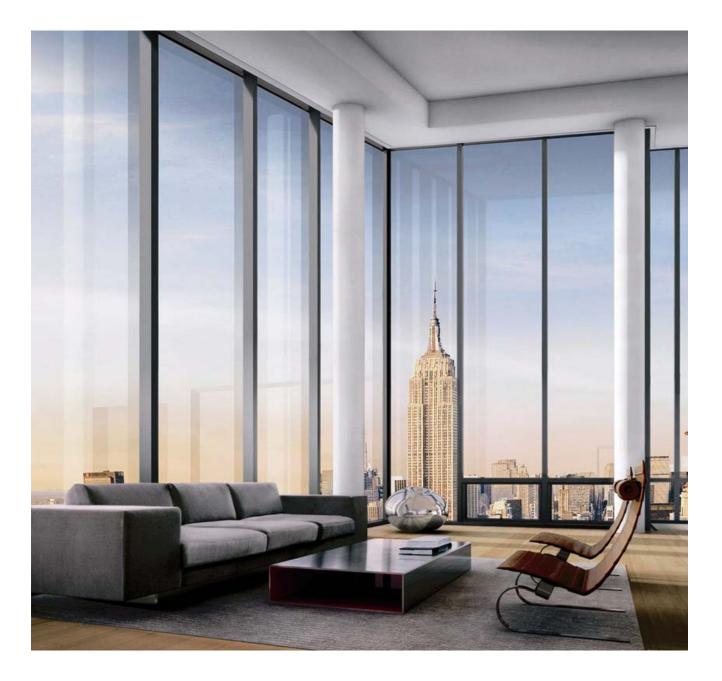

Orion



















































(D)

One Charlotte at the Westin





































()

One Madison Park





































































































































































Bathroom Faucet AXOR Citterio







Bath Mixer MASSAUD



















**Entry Foyer** 



stone-



mother of pearl inlay



wood-1











Living/ Dining Room



stone-



mother of pearl inlay



wood-1



paint-1















stone-1



stone-2



lacquer-1



metal-1

CHOICE Marina

faucet







**Master Bedroom** 



wood floor-1



wood-1



aint-



nood











wood-1









**Master Bedroom with Millwork** 







**Master Bath** 











**Master Bath and Wardrobe** 



stone-3



stone-4



wood-1



metal-









Second Bath









Powder Room































Bathroom Faucet AXOR