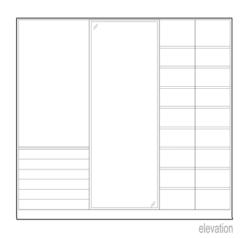

Family Room

stone-8

wood C

mood

faucet

**Master Bedroom Wardrobe** 

wood floor-2

**Master Bedroom and Wardrobe** 