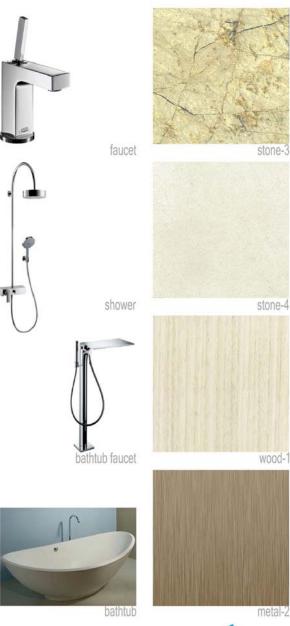

stone-4

wood-1

metal-

Second Bath

Powder Room

Bathroom Faucet AXOR Citterio

Bath Mixer MASSAUD

stone-8