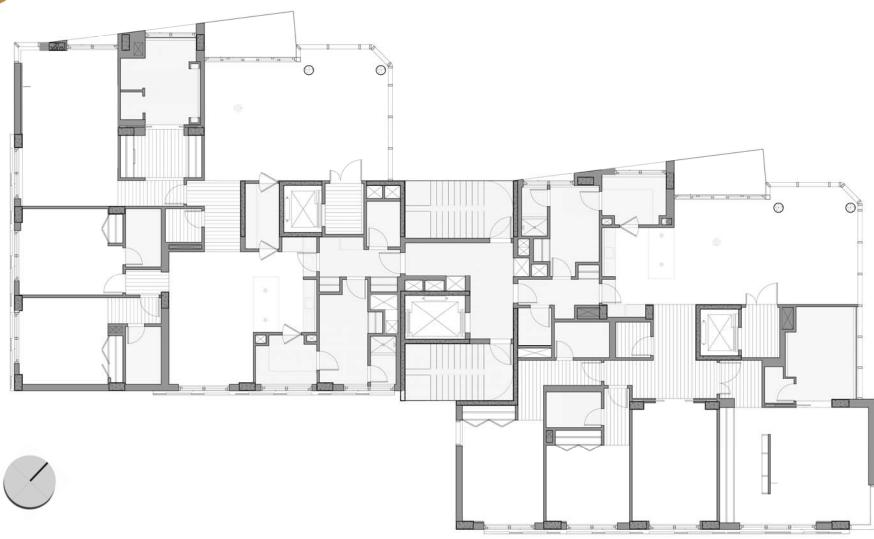

Orion

(D)

One Charlotte at the Westin

()

One Madison Park

Bathroom Faucet AXOR Citterio

Bath Mixer MASSAUD

**Entry Foyer** 