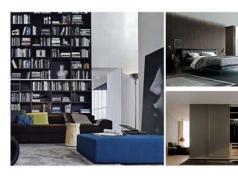

Family Room

stone-8

wood C

mood

faucet

**Master Bedroom Wardrobe** 

wood floor-2

**Master Bedroom and Wardrobe** 

wood floor-2

wood-2

**Master Bath** 

stone-10

stone-1

stone-12

wood-

Second Bath