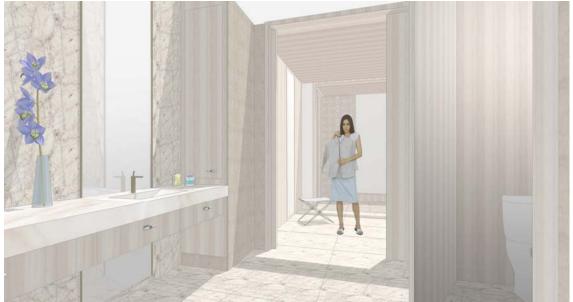

wood-1

aint-

nood

wood-1

**Master Bedroom with Millwork** 

**Master Bath** 

**Master Bath and Wardrobe** 

stone-3

stone-4

wood-1

metal-

Second Bath

Powder Room

Bathroom Faucet AXOR Citterio

Bath Mixer MASSAUD

stone-8