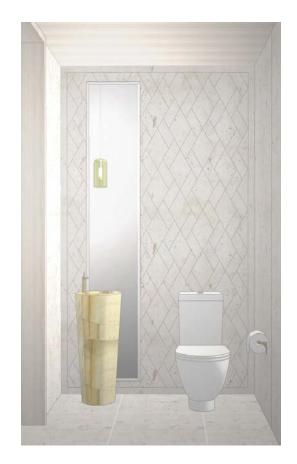

stone-4

wood-1

metal-

Second Bath

Powder Room

Bathroom Faucet AXOR Citterio

Bath Mixer MASSAUD

stone-8