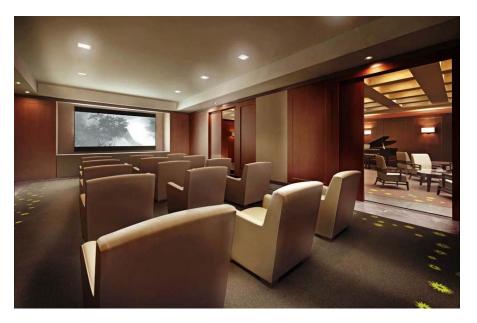

Orion



















































(D)

One Charlotte at the Westin





































()

One Madison Park





































































































































































Bathroom Faucet AXOR Citterio







Bath Mixer MASSAUD



















**Entry Foyer** 



stone-



mother of pearl inlay



wood-1











Living/ Dining Room



stone-



mother of pearl inlay



wood-1



paint-1















stone-1



stone-2



lacquer-1



metal-1

CHOICE Marina

faucet







**Master Bedroom** 



wood floor-1



wood-1



aint-



nood











wood-1









**Master Bedroom with Millwork** 







**Master Bath** 











**Master Bath and Wardrobe** 



stone-3



stone-4



wood-1