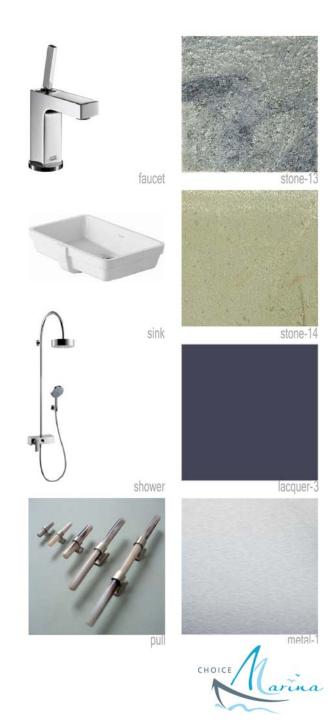

stone-1

stone-2

lacquer-1

metal-1

CHOICE Marina

faucet

**Master Bedroom** 

wood floor-1