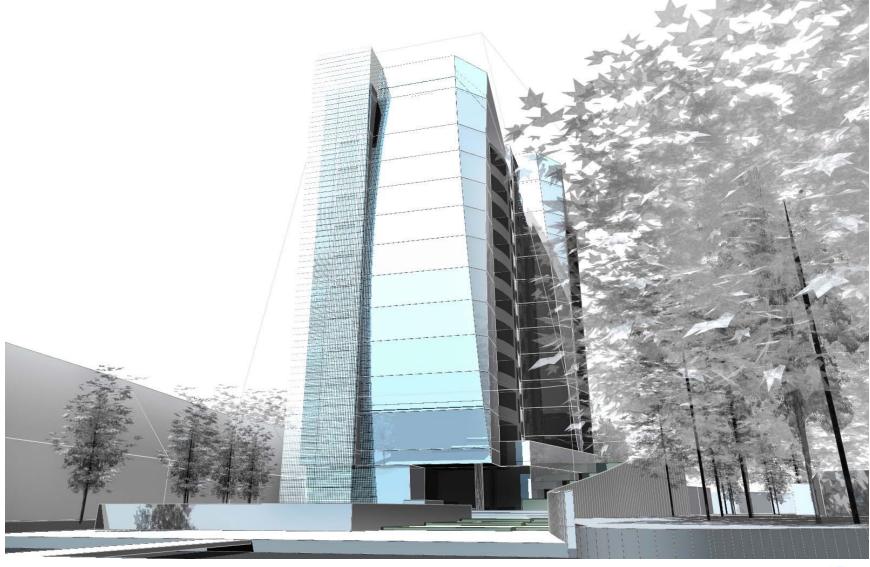

Orion



















































(D)

One Charlotte at the Westin





































()

One Madison Park





































































































































































Bathroom Faucet AXOR Citterio







Bath Mixer MASSAUD



















**Entry Foyer** 



stone-



mother of pearl inlay



wood-1











Living/ Dining Room



stone-



mother of pearl inlay



wood-1



paint-1















stone-1



stone-2



lacquer-1



metal-1

CHOICE Marina

faucet







**Master Bedroom** 



wood floor-1



wood-1



aint-



nood











wood-1









**Master Bedroom with Millwork** 







**Master Bath** 











**Master Bath and Wardrobe** 



stone-3



stone-4



wood-1



metal-









Second Bath









Powder Room































Bathroom Faucet AXOR Citterio







Bath Mixer MASSAUD





















stone-8



mother of pe