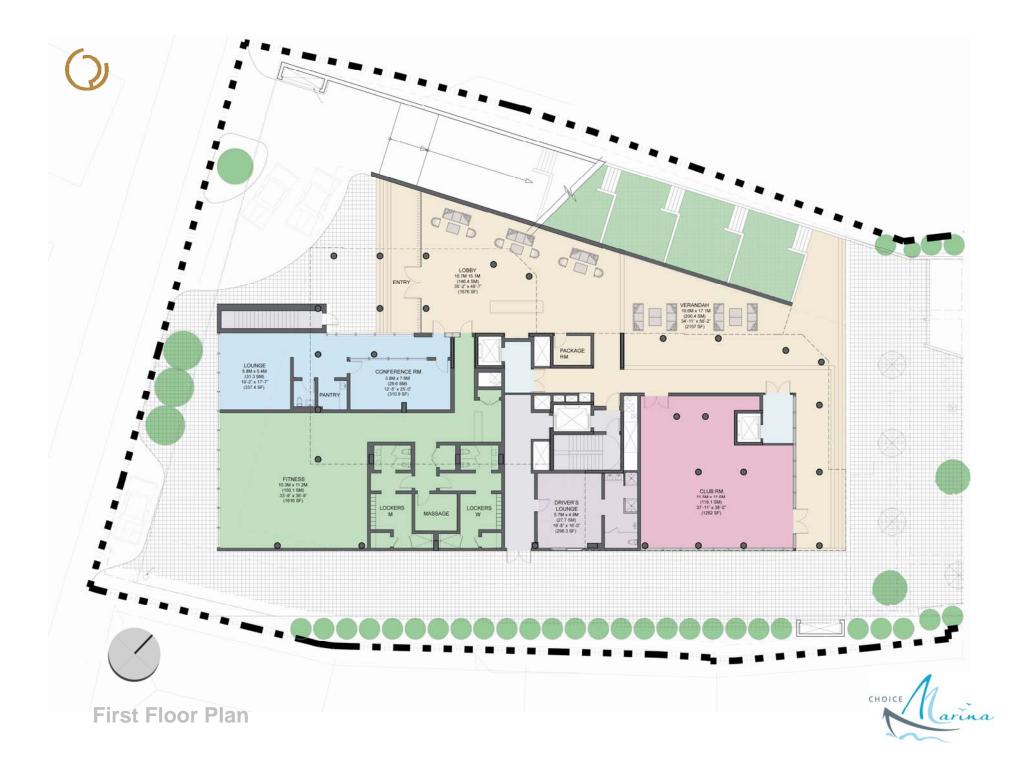

Orion



















































(D)

One Charlotte at the Westin





































()

One Madison Park





































































































































































Bathroom Faucet AXOR Citterio







Bath Mixer MASSAUD



















**Entry Foyer** 



stone-



mother of pearl inlay



wood-1











Living/ Dining Room



stone-



mother of pearl inlay



wood-1



paint-1















stone-1



stone-2



lacquer-1



metal-1

CHOICE Marina

faucet







**Master Bedroom** 



wood floor-1



wood-1



aint-



nood











wood-1









**Master Bedroom with Millwork** 







**Master Bath** 











**Master Bath and Wardrobe** 



stone-3



stone-4



wood-1



metal-









Second Bath









Powder Room































Bathroom Faucet AXOR Citterio







Bath Mixer MASSAUD





















stone-8



mother of pearl inlay



wood-2





**Entry