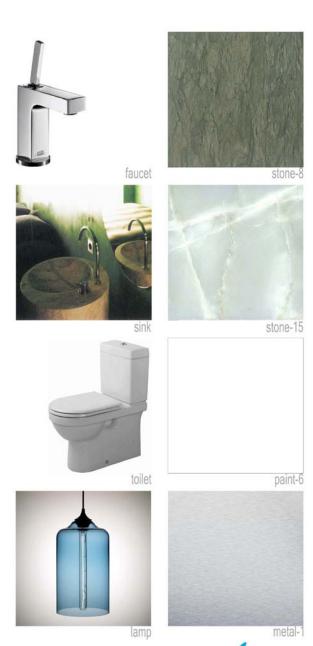

stone-4

wood-1

metal-

Second Bath

Powder Room

Bathroom Faucet AXOR Citterio

Bath Mixer MASSAUD

stone-8