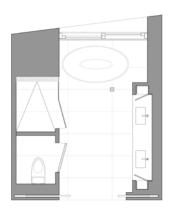

wood-1

aint-

nood

wood-1

**Master Bedroom with Millwork** 

**Master Bath** 

**Master Bath and Wardrobe** 

stone-3